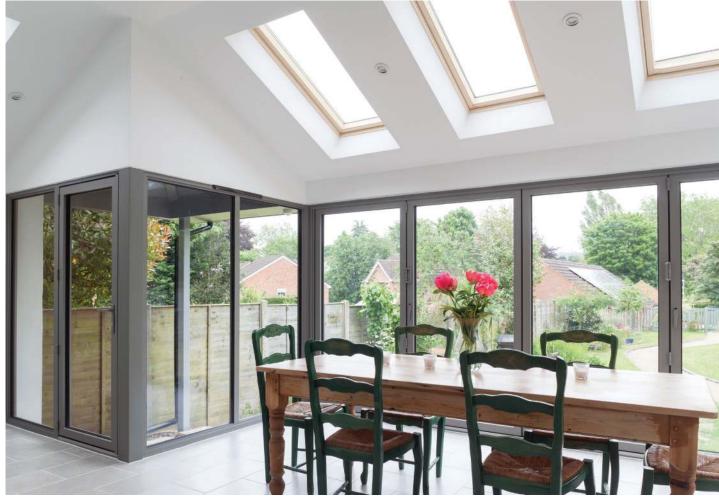

### Make a stunning lifestyle statement

Aluminium bifold doors are an impressive way to connect your home and your garden. When they're closed, you flood your home with plenty of natural light and enjoy expansive views of your garden. When they're fully open, you experience the ultimate in indoor-outdoor living with a seamless connection between the two.

Our aluminium bifold doors use the latest technology so you get substance as well as style. You'll enjoy doors that can be opened and closed effortlessly, as well as robust security and excellent thermal efficiency.

Our bifold doors are available in a wide range of opening configurations so you can choose the options that's right for you and your home.

Our aluminium patio door range includes both inline sliding doors and lift & slide doors all you have to do is choose which one is right for you.