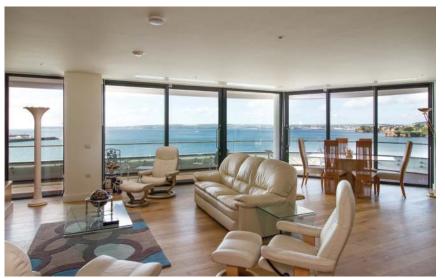

### A beautiful wall of glass

The joy of aluminium patio doors is the huge expanse of glass you can bring to your home. Each pane can be up to three metres wide, so your home benefits from extraordinary levels of natural light. It also means there are fewer frames to interrupt your view of your garden as the glass takes centre stage so you can create a beautifully streamlined appearance.

Our aluminium sliding doors offer state-of-the-art quality, including stainless steel rails, so you'll find the opening panel is easy to use, no matter how big it is. You'll also find the doors easy to maintain for a lifetime of use.