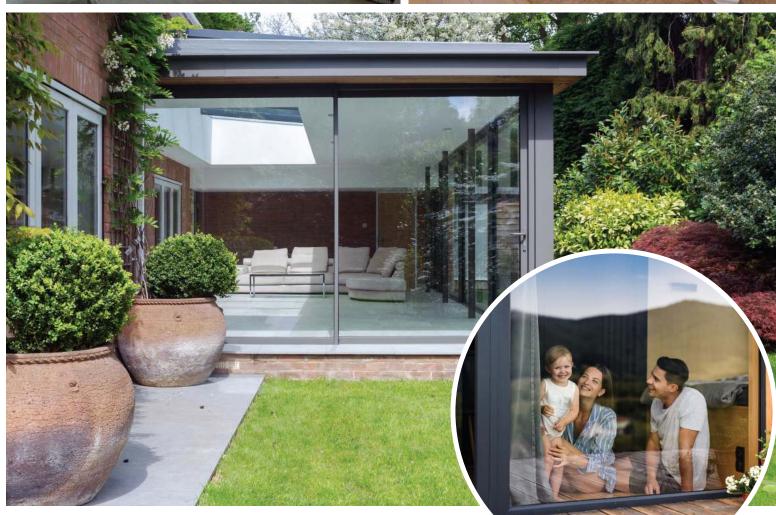

### A beautiful wall of glass

The joy of aluminium patio doors is the huge expanse of glass you can bring to your home. Each pane can be up to three metres wide, so your home benefits from extraordinary levels of natural light. It also means there are fewer frames to interrupt your view of your garden as the glass takes centre stage so you can create a beautifully streamlined appearance.

Our aluminium sliding doors offer state-of-the-art quality, including stainless steel rails, so you'll find the opening panel is easy to use, no matter how big it is. You'll also find the doors easy to maintain for a lifetime of use.