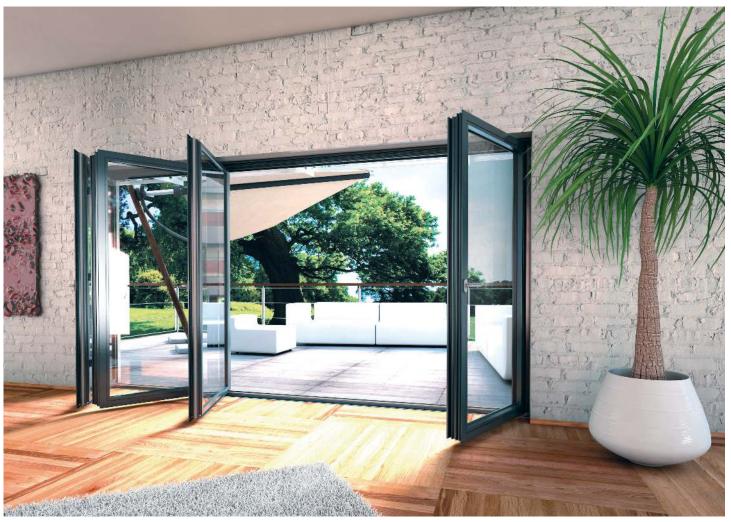

### Make a stunning lifestyle statement

Aluminium bifold doors are an impressive way to connect your home and your garden. When they're closed, you flood your home with plenty of natural light and enjoy expansive views of your garden. When they're fully open, you experience the ultimate in indoor-outdoor living with a seamless connection between the two.

Our aluminium bifold doors use the latest technology so you get substance as well as style. You'll enjoy doors that can be opened and closed effortlessly, as well as robust security and excellent thermal efficiency.

Our bifold doors are available in a wide range of opening configurations so you can choose the options that's right for you and your home.

Our aluminium patio door range includes both inline sliding doors and lift & slide doors all you have to do is choose which one is right for you.