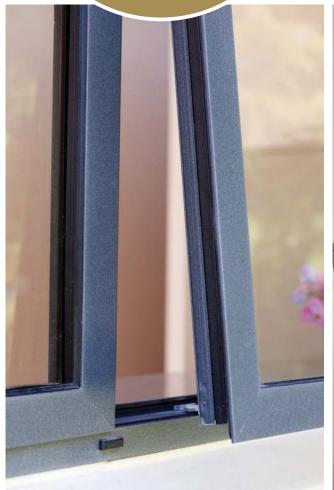

Ovolo, chamfered or square-edged frames, side or top hung sashes, open in or open out - with our aluminium casement windows, the choice is yours.

### An elegantly understated classic

The classic aesthetics of our aluminium casement windows make them the perfect alternative to traditional timber windows. Equally at home in contemporary and period properties, they are available in a wide choice of colours and finishes that mean you can create exactly the look you want.

Despite their timeless appeal, our aluminium casement windows are packed with all the benefits of a modern window including impressive thermal efficiency, premium security technology and low maintenance practicality.