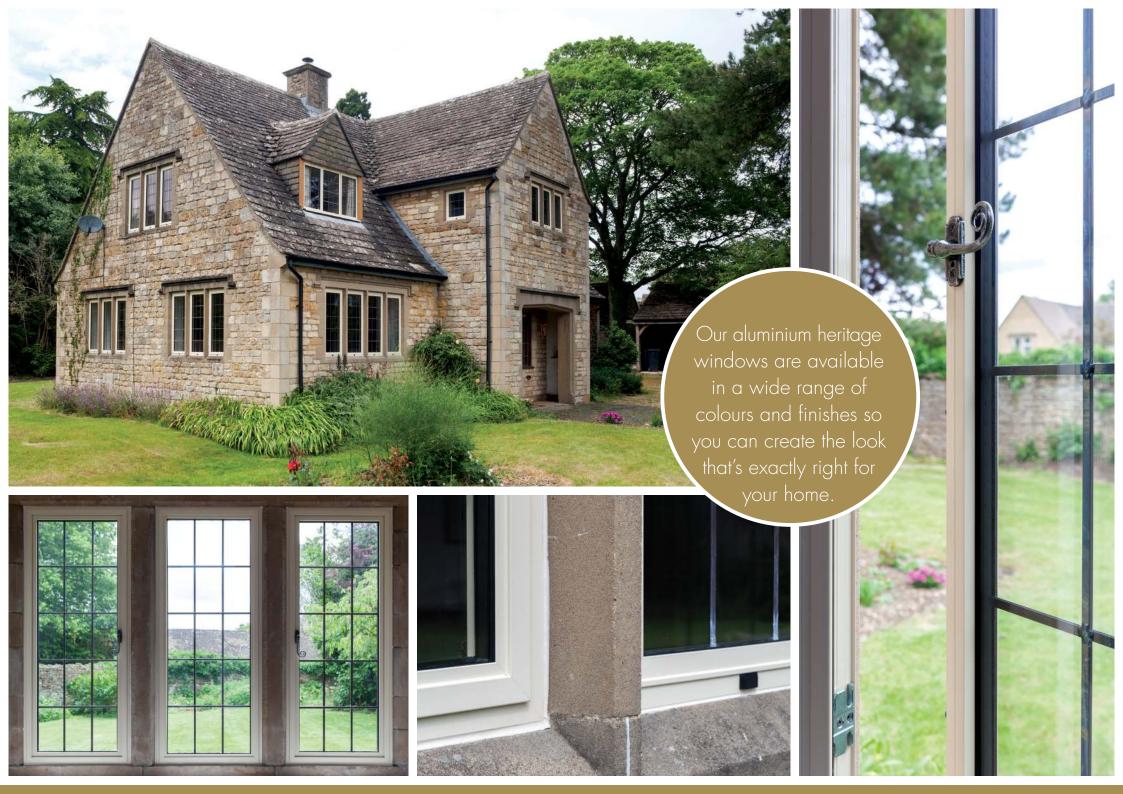

Available in heritage and art deco options, our aluminium heritage windows are suitable for listed buildings and buildings in conservation areas. They combine beautifully authentic style with low maintenance, effective thermal efficiency and improved security.