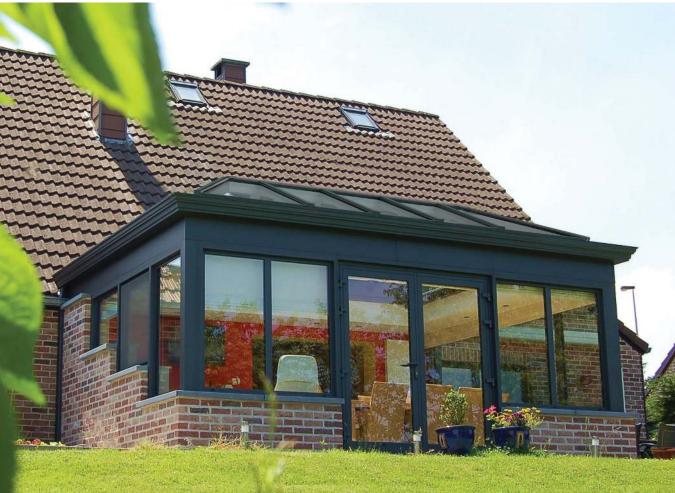

### Create a light and airy space

The elegant, pyramid shape of an aluminium lantern roof brings a minimalist, sophisticated feel to any room. You gain a lighter, brighter, airier room in the day, while at night you can enjoy gazing at the stars.

Perfect for single storey extensions, the slim frames are beautifully understated and ensure you maximise natural light. At the same time, the exceptional thermal efficiency means there's no need to compromise the insulation of your home.