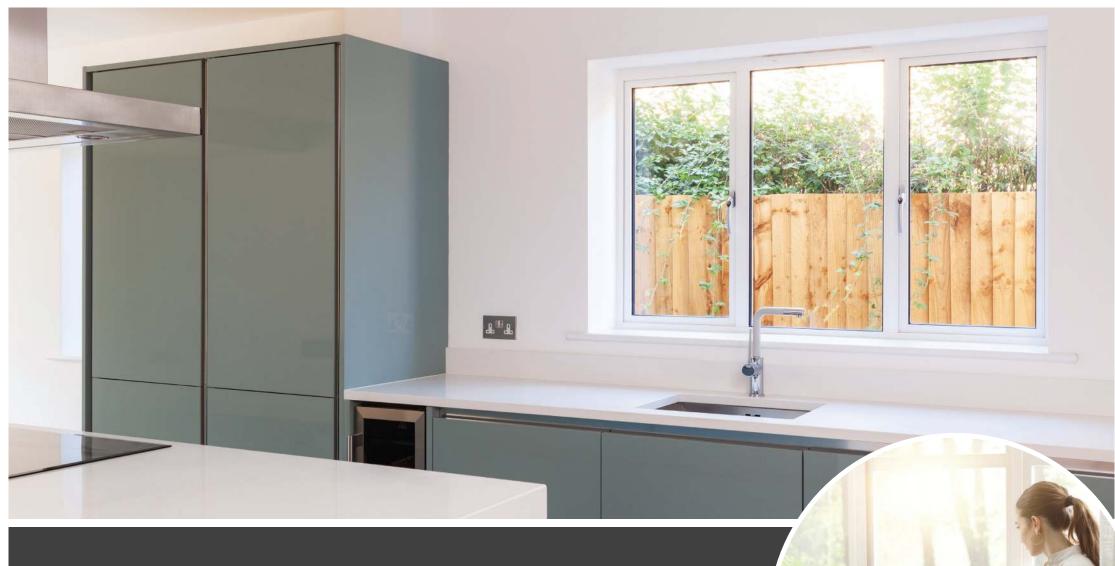

### An elegantly understated classic

The classic aesthetics of our aluminium casement windows make them the perfect alternative to traditional timber windows. Equally at home in contemporary and period properties, they are available in a wide choice of colours and finishes that mean you can create exactly the look you want.

Despite their timeless appeal, our aluminium casement windows are packed with all the benefits of a modern window including impressive thermal efficiency, premium security technology and low maintenance practicality.