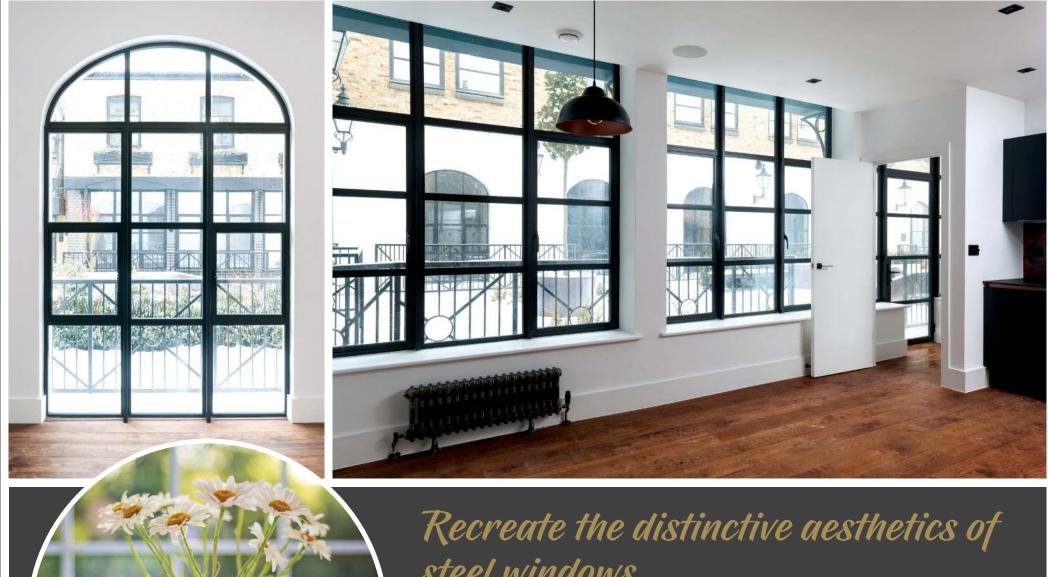

## steel windows

Original steel and Crittall windows are a beautiful design feature it's right to want to preserve or recreate. With our aluminium heritage windows you can do just that – without compromising on modern day benefits.

Available in heritage and art deco options, our aluminium heritage windows are suitable for listed buildings and buildings in conservation areas. They combine beautifully authentic style with low maintenance, effective thermal efficiency and improved security.