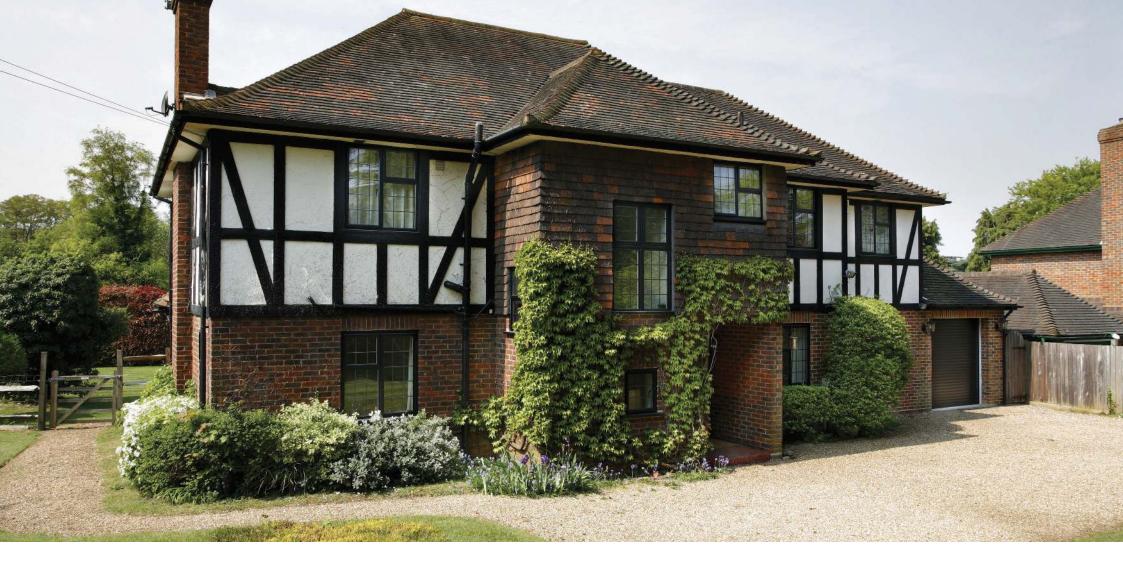

### An elegantly understated classic

The classic aesthetics of our aluminium casement windows make them the perfect alternative to traditional timber windows. Equally at home in contemporary and period properties, they are available in a wide choice of colours and finishes that mean you can create exactly the look you want.

## steel windows

Original steel and Crittall windows are a beautiful design feature it's right to want to preserve or recreate. With our aluminium heritage windows you can do just that – without compromising on modern day benefits.

Available in heritage and art deco options, our aluminium heritage windows are suitable for listed buildings and buildings in conservation areas. They combine beautifully authentic style with low maintenance, effective thermal efficiency and improved security.