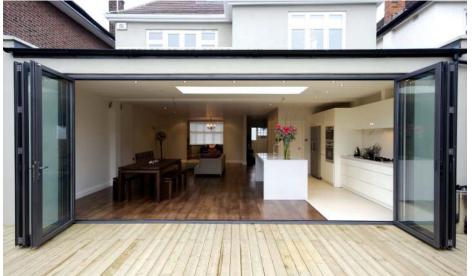

### Make a stunning lifestyle statement

Aluminium bifold doors are an impressive way to connect your home and your garden. When they're closed, you flood your home with plenty of natural light and enjoy expansive views of your garden. When they're fully open, you experience the ultimate in indoor-outdoor living with a seamless connection between the two.

### A beautiful wall of glass

The joy of aluminium patio doors is the huge expanse of glass you can bring to your home. Each pane can be up to three metres wide, so your home benefits from extraordinary levels of natural light. It also means there are fewer frames to interrupt your view of your garden as the glass takes centre stage so you can create a beautifully streamlined appearance.