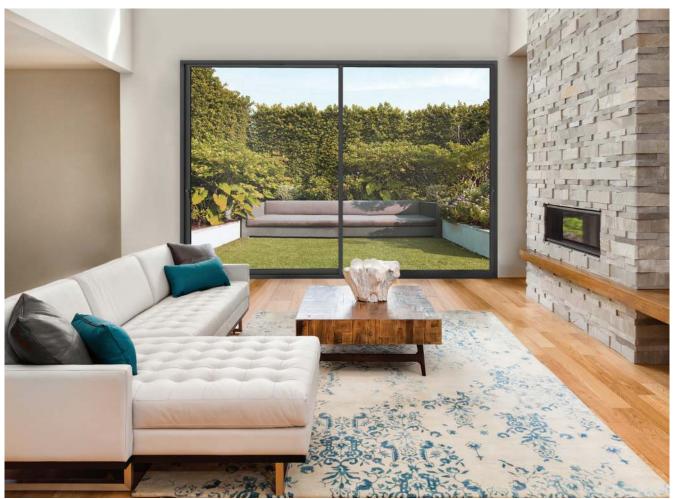

### A beautiful wall of glass

The joy of aluminium patio doors is the huge expanse of glass you can bring to your home. Each pane can be up to three metres wide, so your home benefits from extraordinary levels of natural light. It also means there are fewer frames to interrupt your view of your garden as the glass takes centre stage so you can create a beautifully streamlined appearance.

Our aluminium sliding doors offer state-of-the-art quality, including stainless steel rails, so you'll find the opening panel is easy to use, no matter how big it is. You'll also find the doors easy to maintain for a lifetime of use.