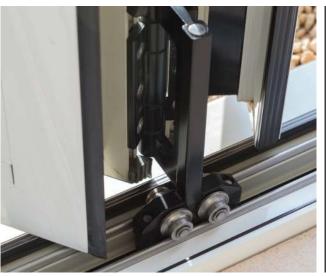

Our aluminium bifold doors use the latest technology so you get substance as well as style. You'll enjoy doors that can be opened and closed effortlessly, as well as robust security and excellent thermal efficiency.

Our aluminium sliding doors offer state-of-the-art quality, including stainless steel rails, so you'll find the opening panel is easy to use, no matter how big it is. You'll also find the doors easy to maintain for a lifetime of use.