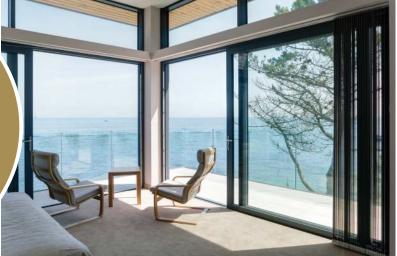

### A beautiful wall of glass

The joy of aluminium patio doors is the huge expanse of glass you can bring to your home. Each pane can be up to three metres wide, so your home benefits from extraordinary levels of natural light. It also means there are fewer frames to interrupt your view of your garden as the glass takes centre stage so you can create a beautifully streamlined appearance.

Our aluminium sliding doors offer state-of-the-art quality, including stainless steel rails, so you'll find the opening panel is easy to use, no matter how big it is. You'll also find the doors easy to maintain for a lifetime of use.