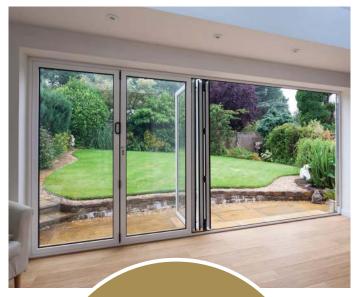

### Make a stunning lifestyle statement

Aluminium bifold doors are an impressive way to connect your home and your garden. When they're closed, you flood your home with plenty of natural light and enjoy expansive views of your garden. When they're fully open, you experience the ultimate in indoor-outdoor living with a seamless connection between the two.

Our bifold doors are available in a wide range of opening configurations so you can choose the options that's right for you and your home.

Our aluminium patio door range includes both inline sliding doors and lift & slide doors all you have to do is choose which one is right for you.