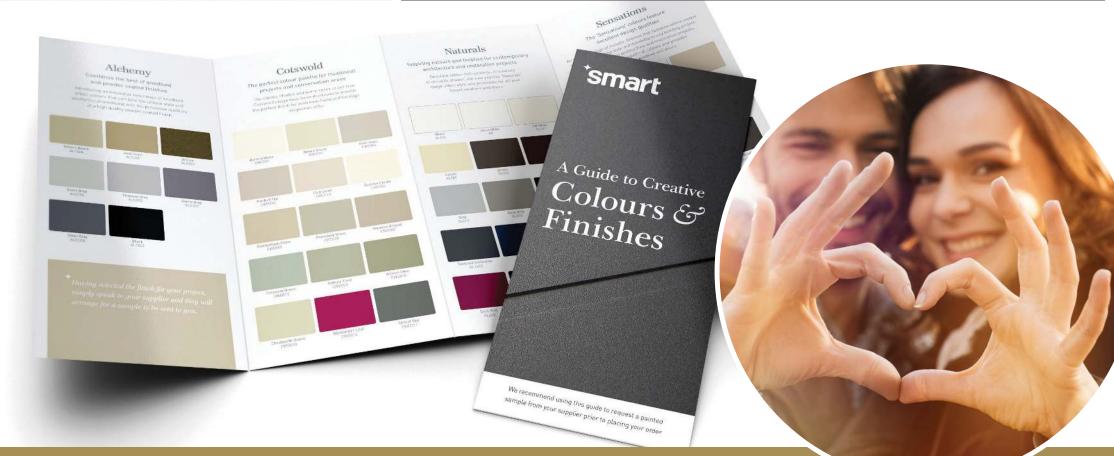

Our windows and doors are available in a wide range of standard colours that run from classic to contemporary. You can also choose a bespoke colour if you would like to create a truly customised look.