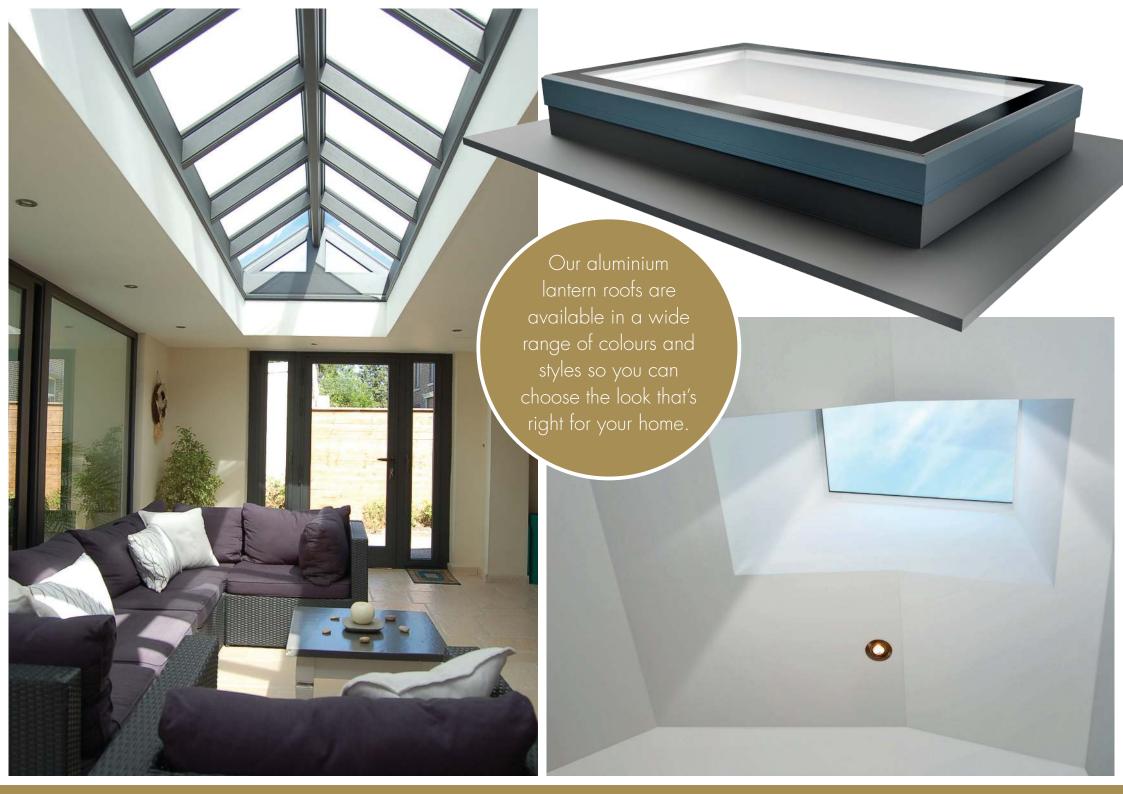

### Create a light and airy space

The elegant, pyramid shape of an aluminium lantern roof brings a minimalist, sophisticated feel to any room. You gain a lighter, brighter, airier room in the day, while at night you can enjoy gazing at the stars.

Perfect for single storey extensions, the slim frames are beautifully understated and ensure you maximise natural light. At the same time, the exceptional thermal efficiency means there's no need to compromise the insulation of your home.