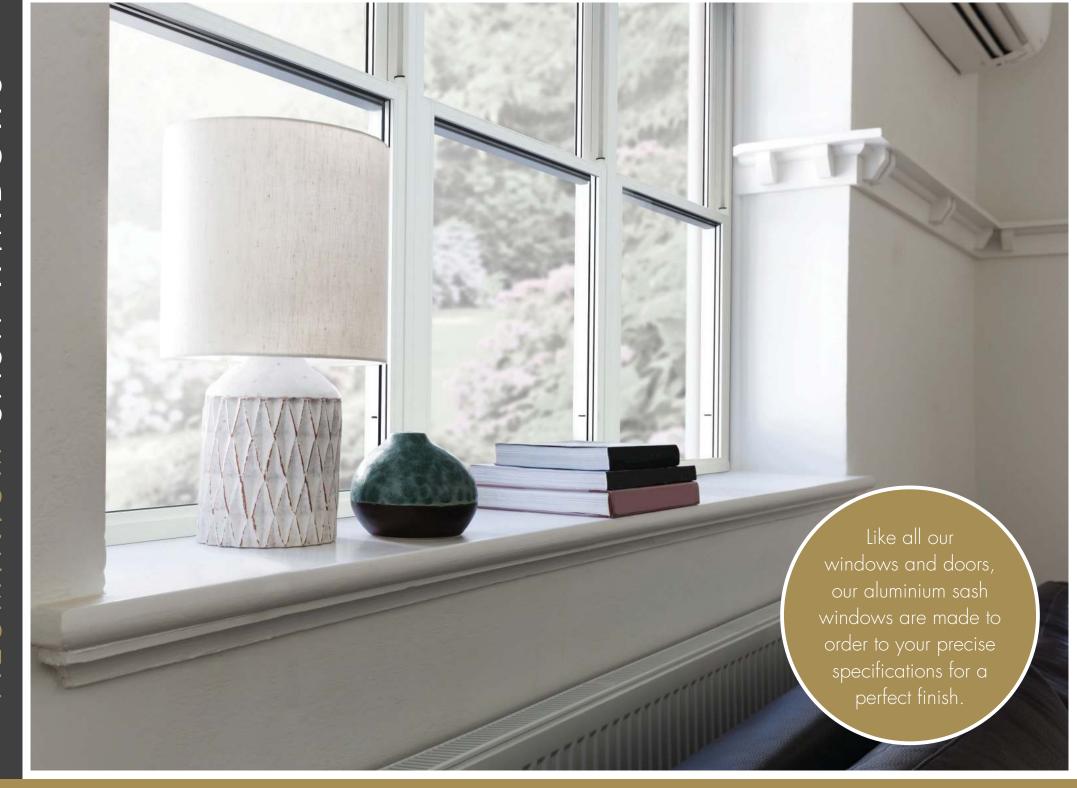

### Traditional looks with modern convenience

Our aluminium sash windows are perfect for replacing traditional timber sliding sash windows and recreating heritage style in historically sensitive buildings. Their classic, understated style also makes them ideal for bringing heritage character to modern homes.

At the same time, there's no compromise on performance. They are strong and secure for peace of mind. They are thermally efficient to improve the insulation in your home. And they are easy-to-use and easy-to-maintain for a lifetime of use.