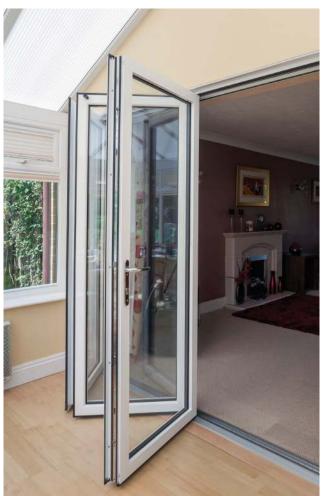

### Make a stunning lifestyle statement

Aluminium bifold doors are an impressive way to connect your home and your garden. When they're closed, you flood your home with plenty of natural light and enjoy expansive views of your garden. When they're fully open, you experience the ultimate in indoor-outdoor living with a seamless connection between the two.

Our aluminium bifold doors use the latest technology so you get substance as well as style. You'll enjoy doors that can be opened and closed effortlessly, as well as robust security and excellent thermal efficiency.

Our bifold doors are available in a wide range of opening configurations so you can choose the options that's right for you and your home.

Our aluminium patio door range includes both inline sliding doors and lift & slide doors all you have to do is choose which one is right for you.