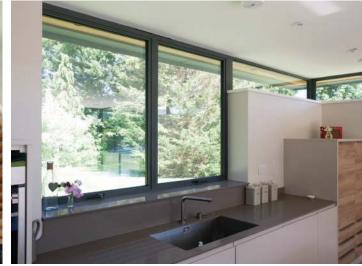

Ovolo, chamfered or square-edged frames, side or top hung sashes, open in or open out - with our aluminium casement windows, the choice is yours.

### An elegantly understated classic

The classic aesthetics of our aluminium casement windows make them the perfect alternative to traditional timber windows. Equally at home in contemporary and period properties, they are available in a wide choice of colours and finishes that mean you can create exactly the look you want.

Despite their timeless appeal, our aluminium casement windows are packed with all the benefits of a modern window including impressive thermal efficiency, premium security technology and low maintenance practicality.