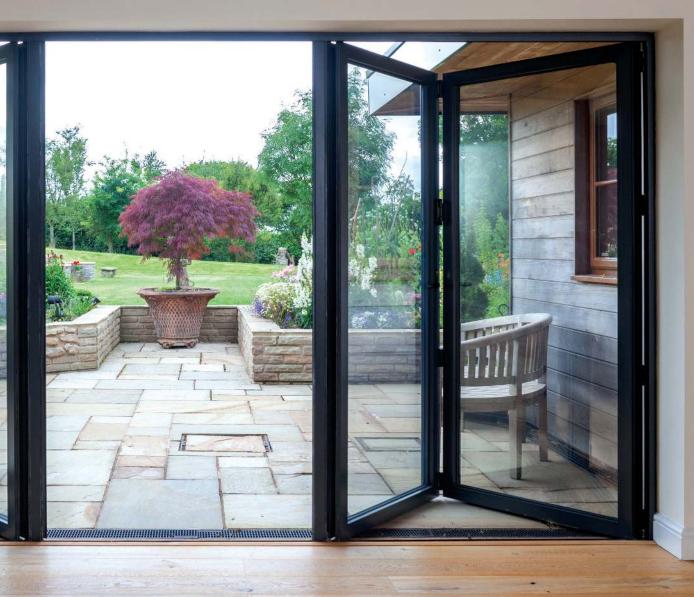

### Make a stunning lifestyle statement

Aluminium bifold doors are an impressive way to connect your home and your garden. When they're closed, you flood your home with plenty of natural light and enjoy expansive views of your garden. When they're fully open, you experience the ultimate in indoor-outdoor living with a seamless connection between the two.

Our aluminium bifold doors use the latest technology so you get substance as well as style. You'll enjoy doors that can be opened and closed effortlessly, as well as robust security and excellent thermal efficiency.

Our bifold doors are available in a wide range of opening configurations so you can choose the options that's right for you and your home.

Our aluminium patio door range includes both inline sliding doors and lift & slide doors all you have to do is choose which one is right for you.