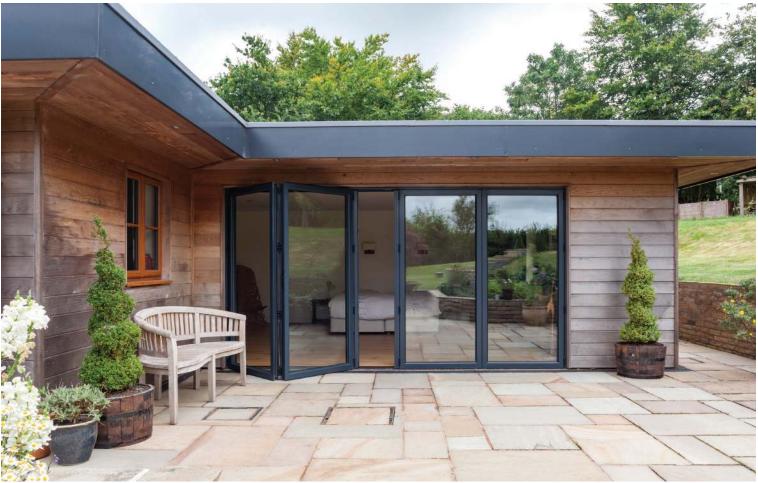

### Make a stunning lifestyle statement

Aluminium bifold doors are an impressive way to connect your home and your garden. When they're closed, you flood your home with plenty of natural light and enjoy expansive views of your garden. When they're fully open, you experience the ultimate in indoor-outdoor living with a seamless connection between the two.

Our aluminium bifold doors use the latest technology so you get substance as well as style. You'll enjoy doors that can be opened and closed effortlessly, as well as robust security and excellent thermal efficiency.

Our bifold doors are available in a wide range of opening configurations so you can choose the options that's right for you and your home.

Our aluminium patio door range includes both inline sliding doors and lift & slide doors all you have to do is choose which one is right for you.