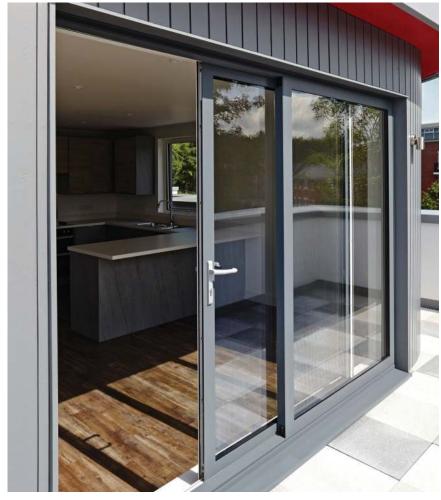

### Make a stunning lifestyle statement

Aluminium bifold doors are an impressive way to connect your home and your garden. When they're closed, you flood your home with plenty of natural light and enjoy expansive views of your garden. When they're fully open, you experience the ultimate in indoor-outdoor living with a seamless connection between the two.

Our aluminium bifold doors use the latest technology so you get substance as well as style. You'll enjoy doors that can be opened and closed effortlessly, as well as robust security and excellent thermal efficiency.

Our bifold doors are available in a wide range of opening configurations so you can choose the options that's right for you and your home.

Our aluminium patio door range includes both inline sliding doors and lift & slide doors all you have to do is choose which one is right for you.