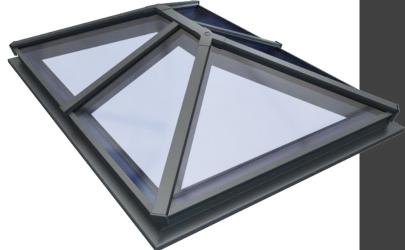

### Create a light and airy space

The elegant, pyramid shape of an aluminium lantern roof brings a minimalist, sophisticated feel to any room. You gain a lighter, brighter, airier room in the day, while at night you can enjoy gazing at the stars.

Perfect for single storey extensions, the slim frames are beautifully understated and ensure you maximise natural light. At the same time, the exceptional thermal efficiency means there's no need to compromise the insulation of your home.